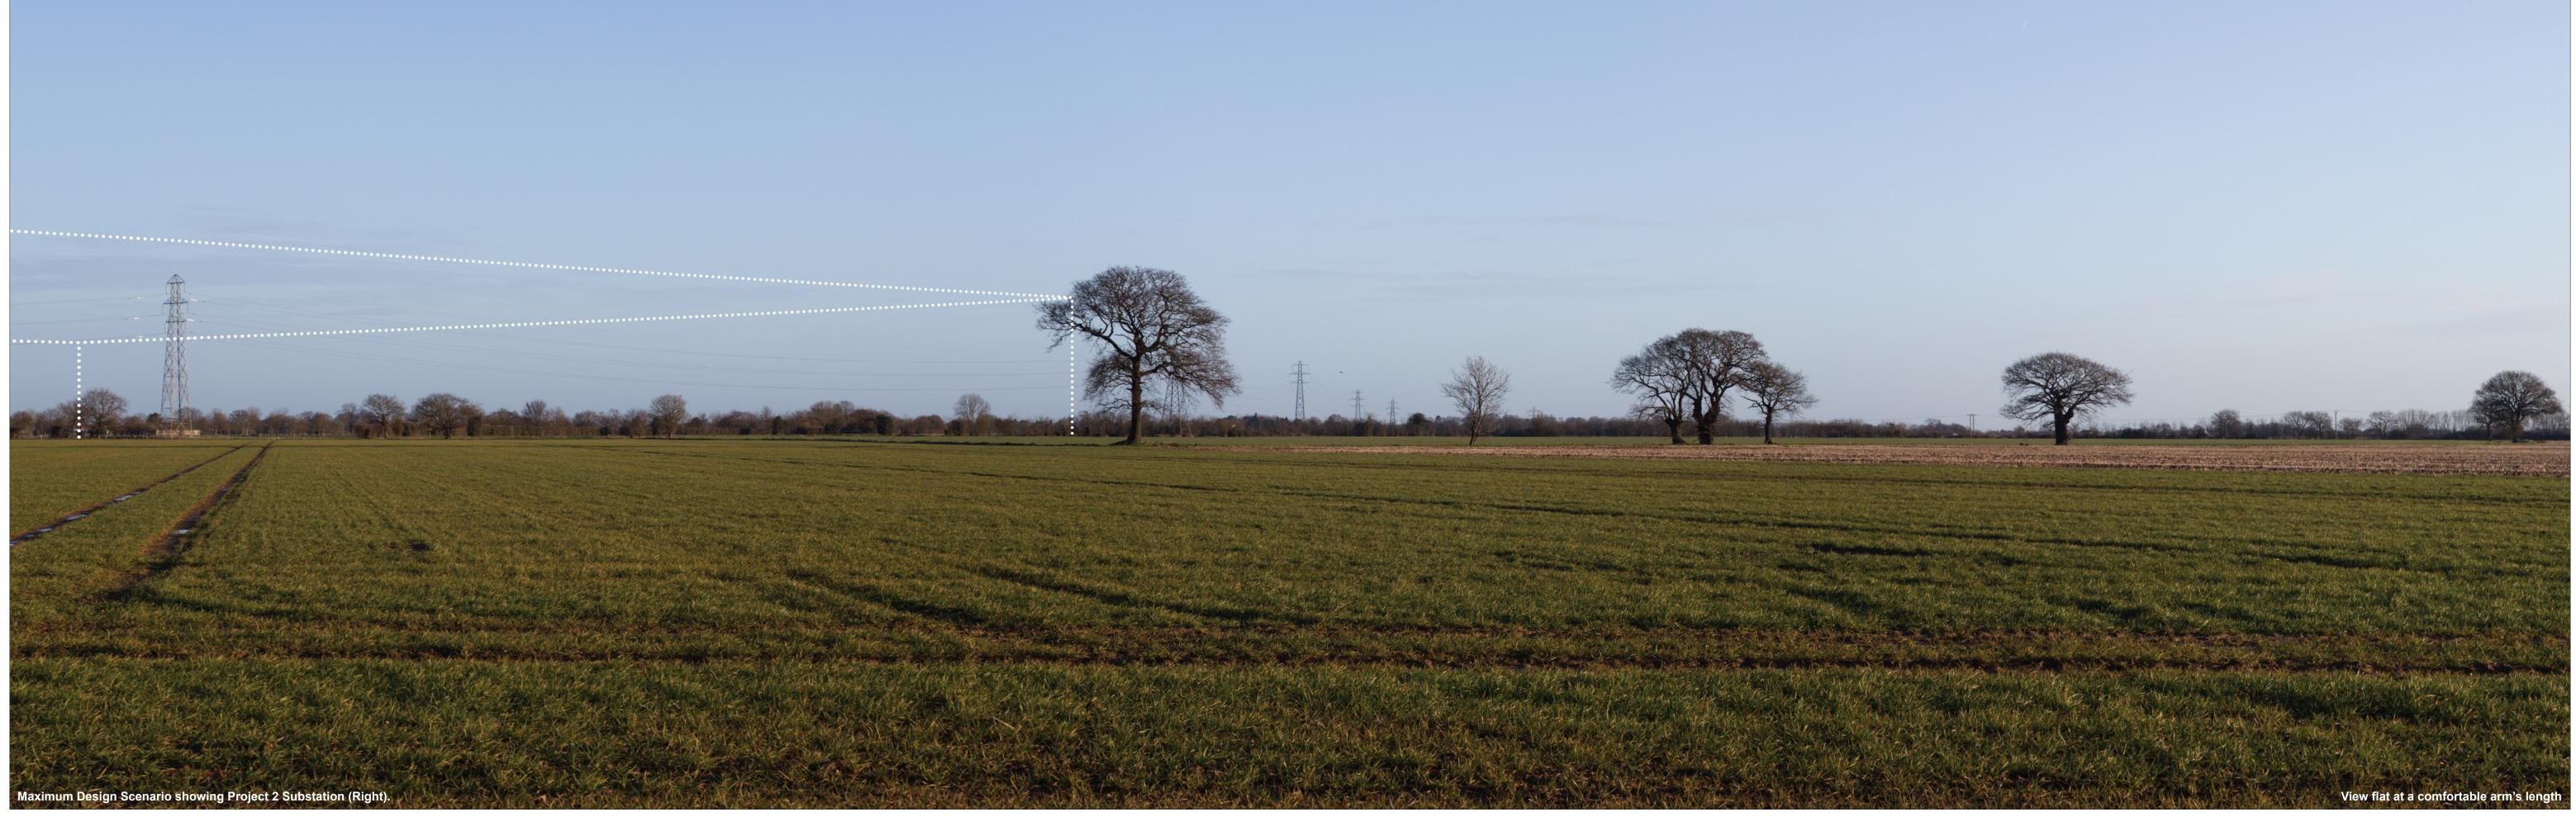

Camera: Lens: Camera height: Date and time:

6.2.2 Figure: 2.16c Viewpoint 1: Ardleigh Road near Norman's Farm

608069E 228546N 36.18 m AOD North-Northeast 0.19km

Horizontal field of view:53.5° (planar projection)Principal distance812.5 mmPaper size:841 x 297 mm (half A1)Correct printed image size:820 x 260 mm

Camera: Lens: Camera height: Date and time:

6.2.2 Figure: 2.16c Viewpoint 1: Ardleigh Road near Norman's Farm

0333 880 5306 fiveestuaries@rwe.com www.fiveestuaries.co.uk

Five Estuaries Offshore Wind Farm Ltd Windmill Hill Business Park Whitehill Way, Swindon, SN5 6PB Registered in England and Wales company number 12292474