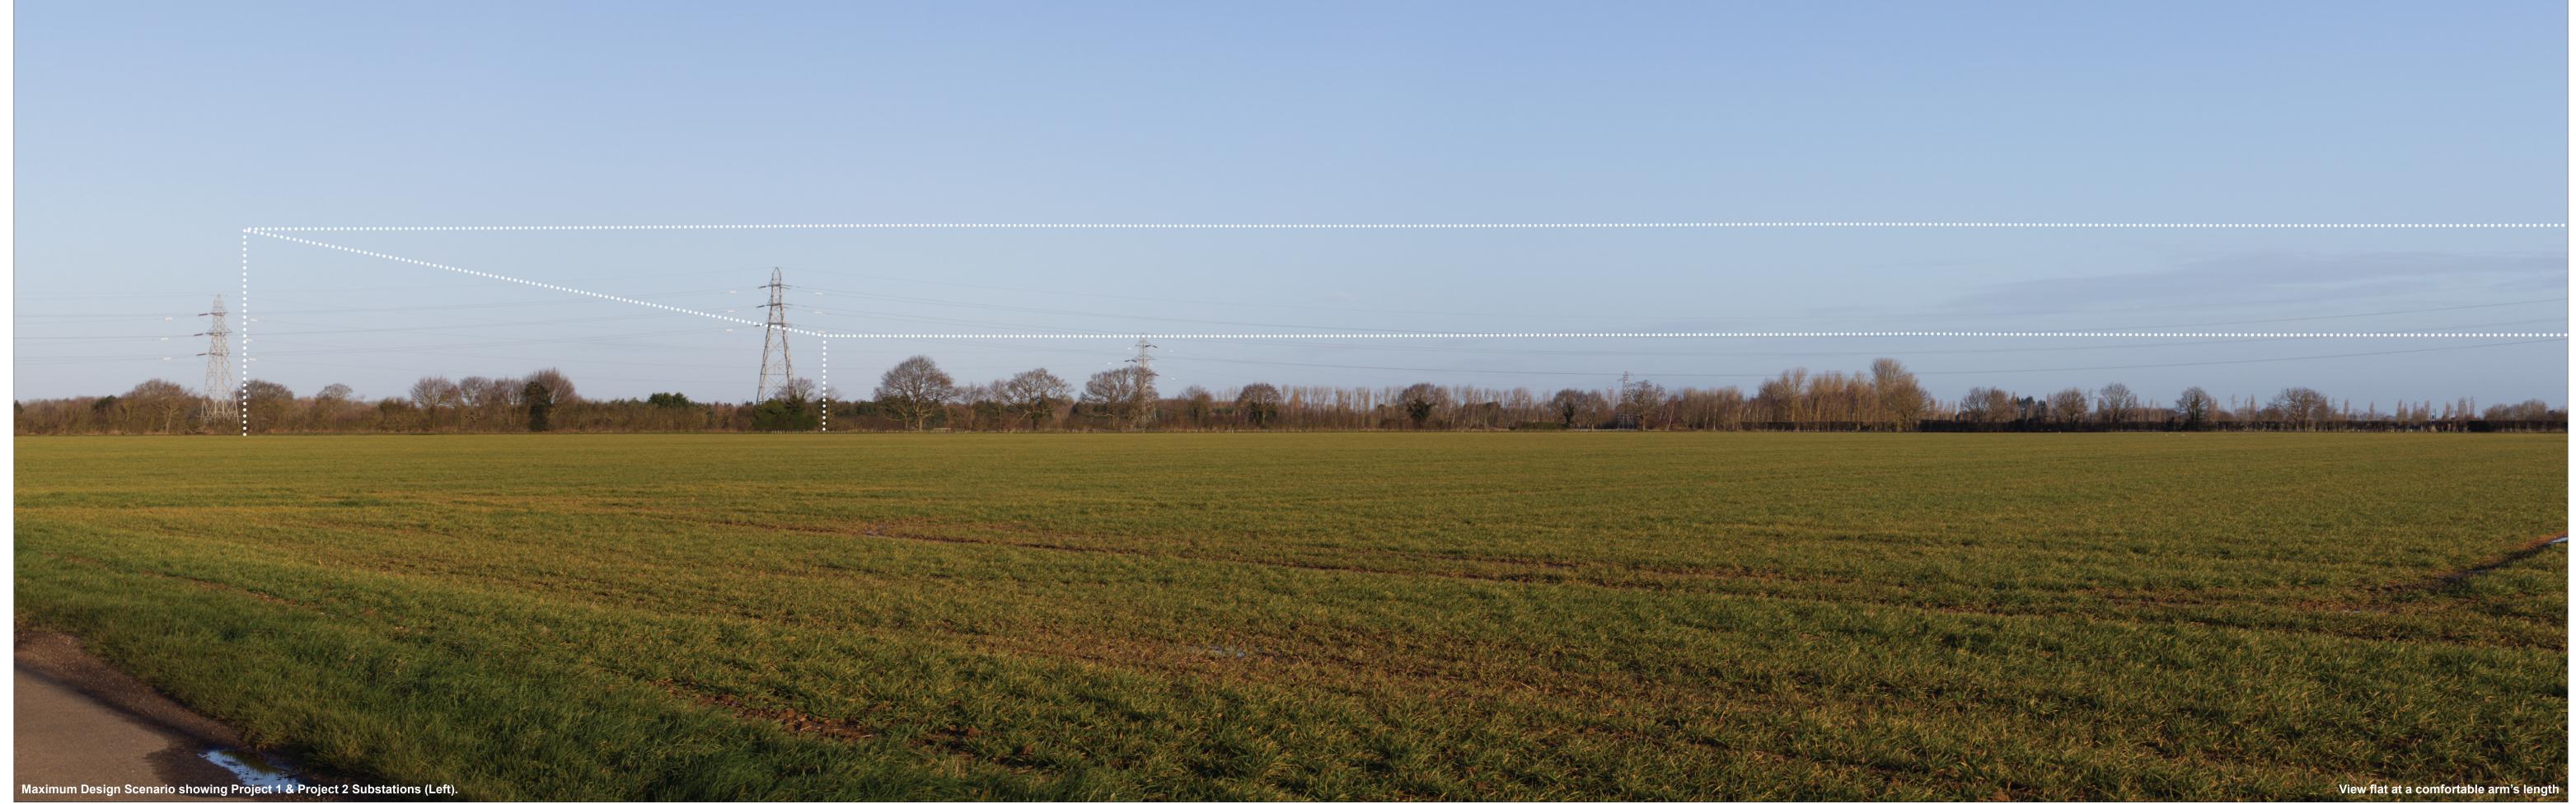

6.2.2 Figure: 2.16a Viewpoint 1: Ardleigh Road near Norman's Farm

608069E 228546N 36.18 m AOD North-Northeast 0.19km

Horizontal field of view:53.5° (planar projection)Principal distance812.5 mmPaper size:841 x 297 mm (half A1)Correct printed image size:820 x 260 mm

Camera: Lens: Camera height: Date and time:

6.2.2 Figure: 2.16a Viewpoint 1: Ardleigh Road near Norman's Farm

608069E 228546N 36.18 m AOD North 0.19km

Horizontal field of view:53.5° (planar projection)Principal distance812.5 mmPaper size:841 x 297 mm (half A1)Correct printed image size:820 x 260 mm