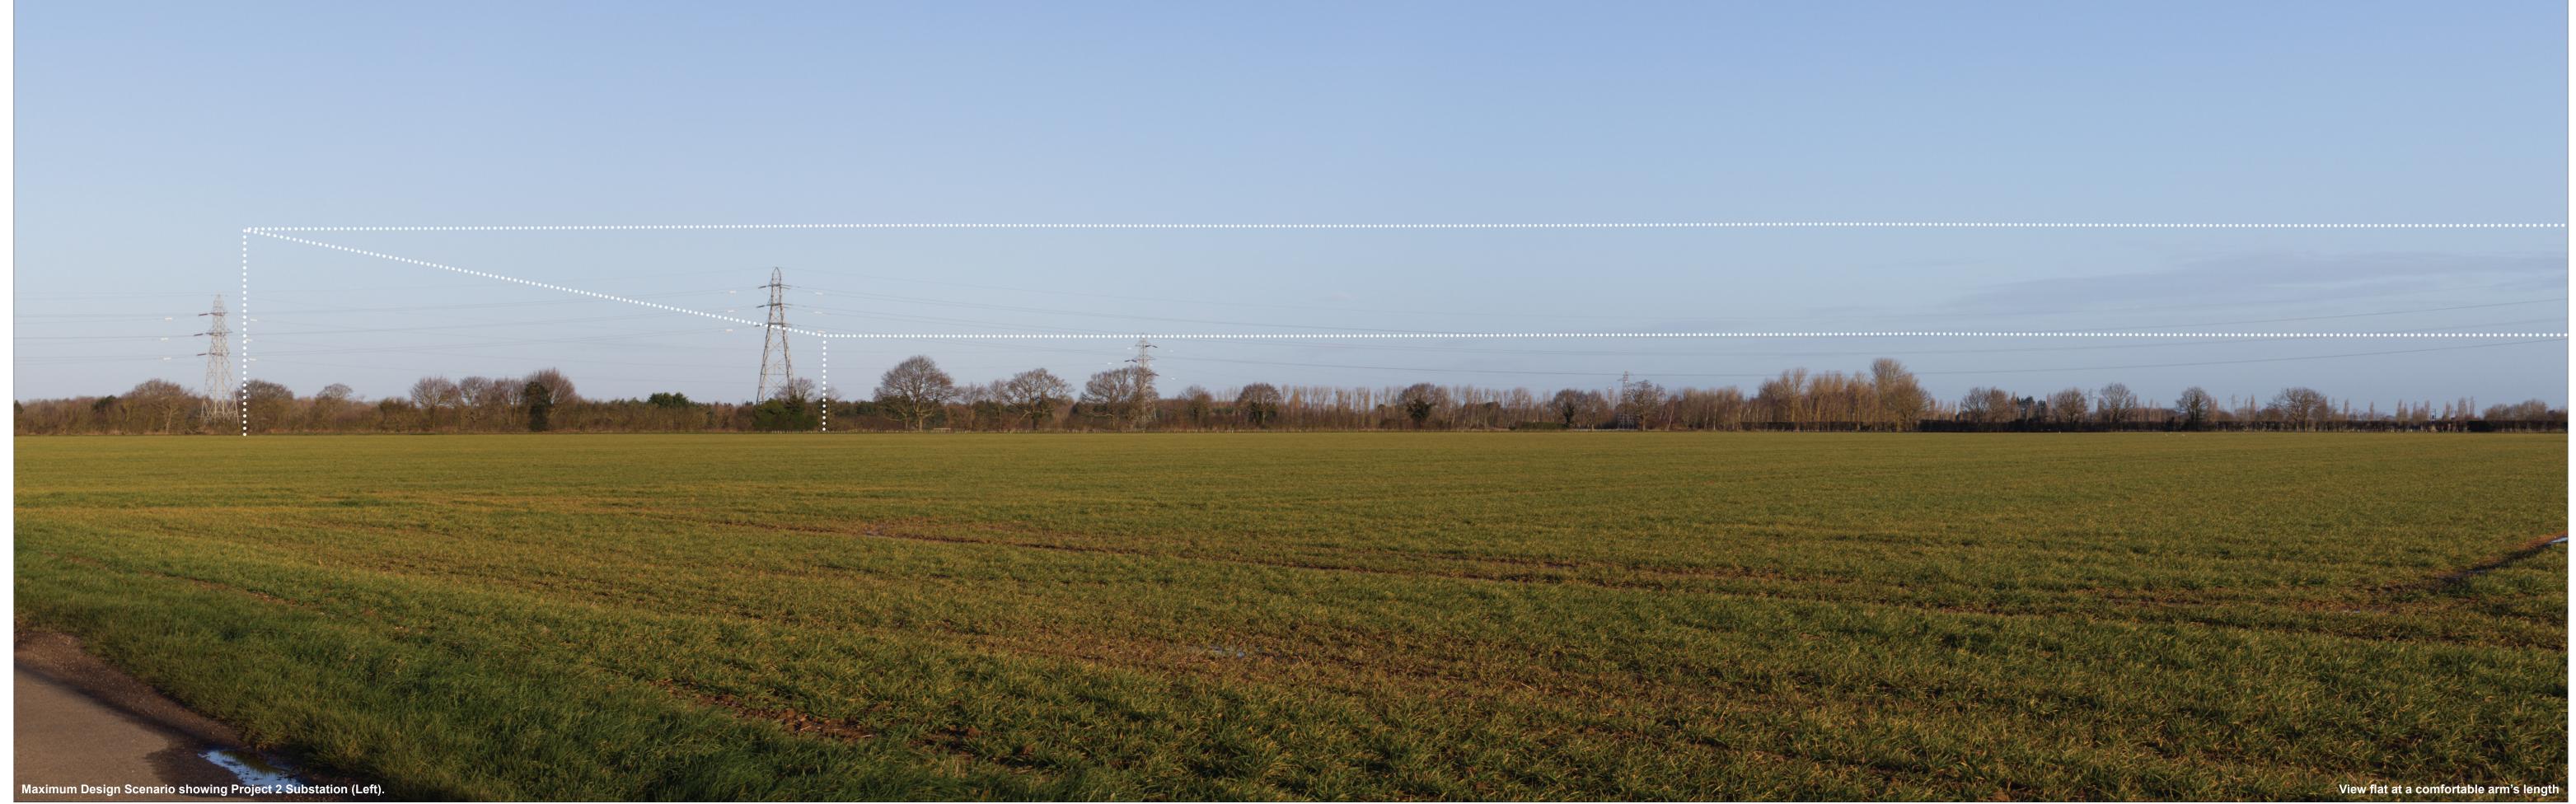

Camera: Lens: Camera height: Date and time:

6.2.2 Figure: 2.16b Viewpoint 1: Ardleigh Road near Norman's Farm

608069E 228546N 36.18 m AOD North-Northeast 0.19km

Horizontal field of view:53.5° (planar projection)Principal distance812.5 mmPaper size:841 x 297 mm (half A1)Correct printed image size:820 x 260 mm

Camera: Lens: Camera height: Date and time:

6.2.2 Figure: 2.16b Viewpoint 1: Ardleigh Road near Norman's Farm

608069E 228546N 36.18 m AOD North 0.19km

Horizontal field of view:53.5° (planar projection)Principal distance812.5 mmPaper size:841 x 297 mm (half A1)Correct printed image size:820 x 260 mm