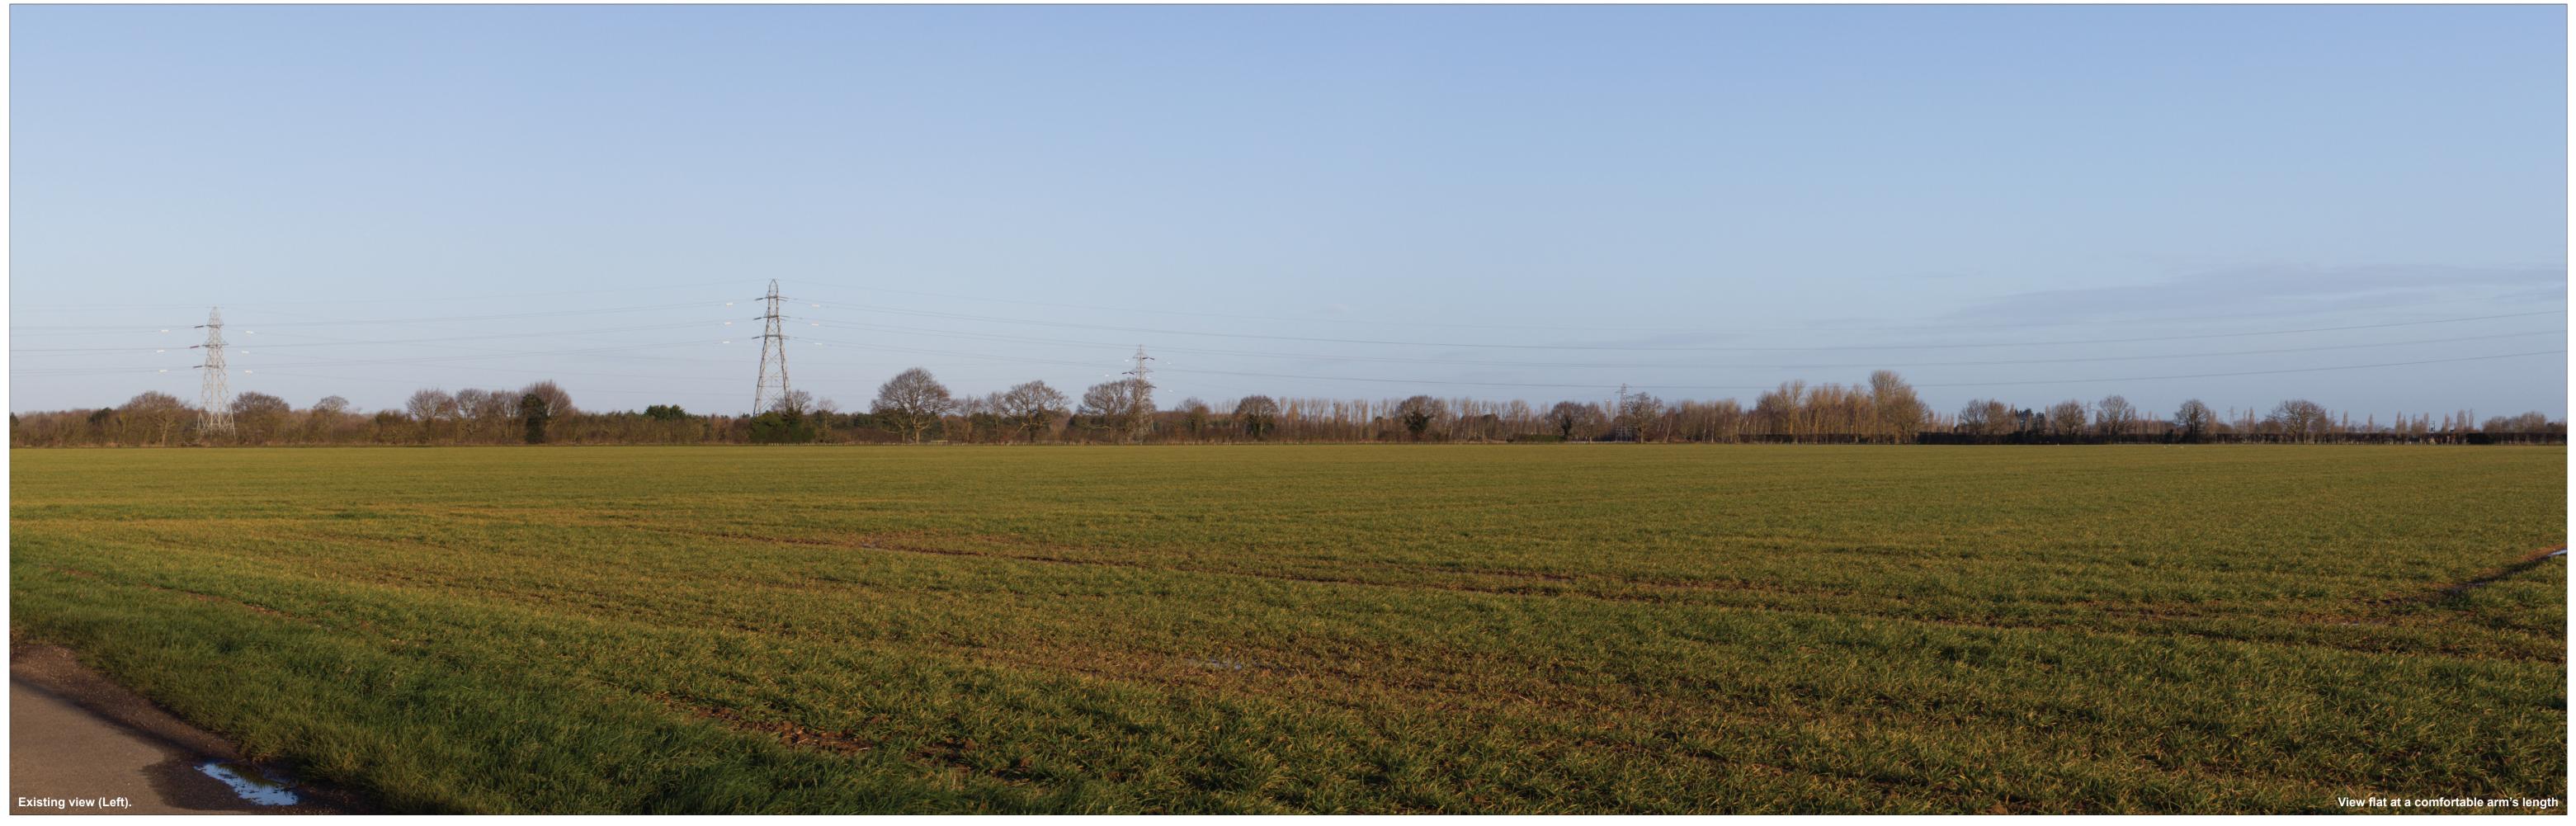

6.2.2 Figure: 2.16a Viewpoint 1: Ardleigh Road near Norman's Farm

608069E 228546N 36.18 m AOD North-Northeast 0.19km

Horizontal field of view:53.5° (planar projection)Principal distance812.5 mmPaper size:841 x 297 mm (half A1)Correct printed image size:820 x 260 mm

Camera: Lens: Camera height: Date and time:

6.2.2 Figure: 2.16a Viewpoint 1: Ardleigh Road near Norman's Farm

608069E 228546N 36.18 m AOD North 0.19km

Horizontal field of view:53.5° (planar projection)Principal distance812.5 mmPaper size:841 x 297 mm (half A1)Correct printed image size:820 x 260 mm