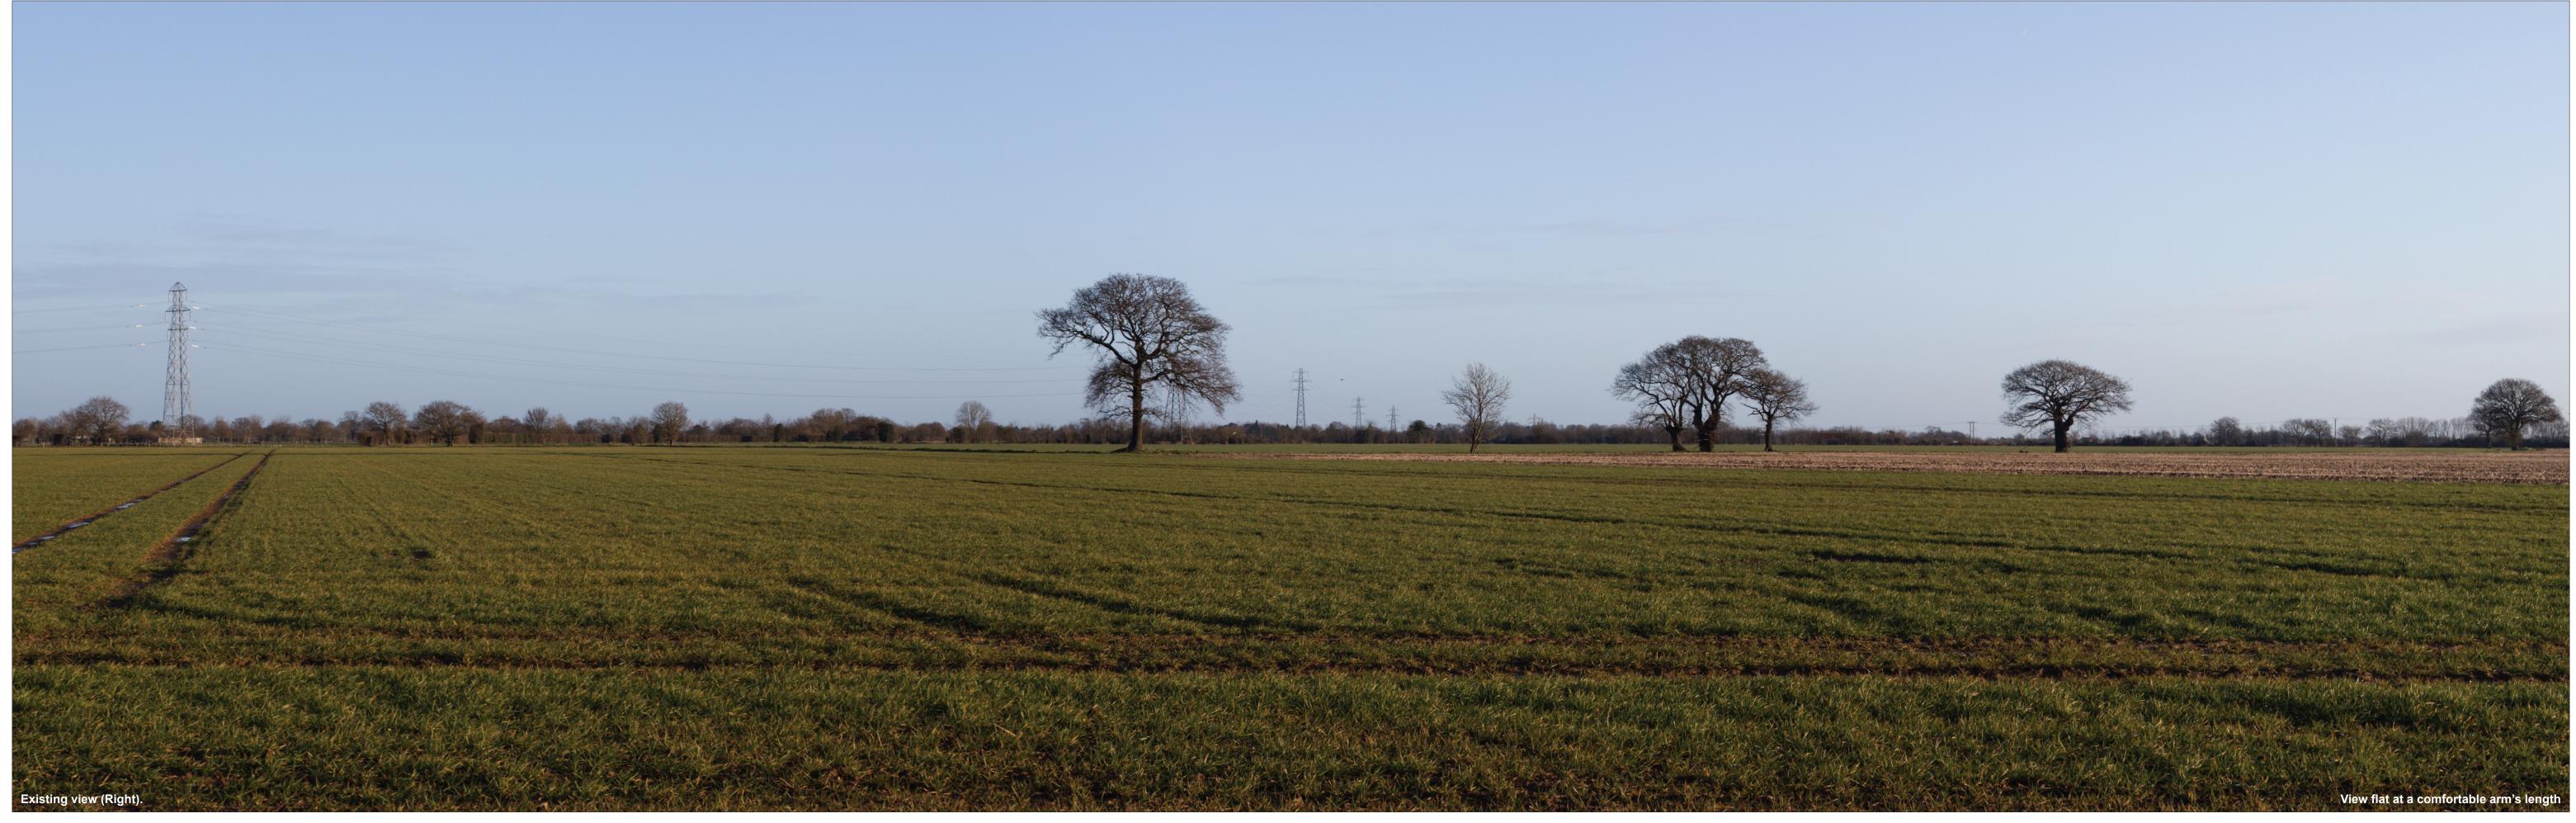

6.2.2 Figure: 2.16a Viewpoint 1: Ardleigh Road near Norman's Farm

608069E 228546N 36.18 m AOD North-Northeast 0.19km

Horizontal field of view:53.5° (planar projection)Principal distance812.5 mmPaper size:841 x 297 mm (half A1)Correct printed image size:820 x 260 mm

Camera: Lens: Camera height: Date and time:

6.2.2 Figure: 2.16a Viewpoint 1: Ardleigh Road near Norman's Farm

608069E 228546N 36.18 m AOD North 0.19km

Horizontal field of view:53.5° (planar projection)Principal distance812.5 mmPaper size:841 x 297 mm (half A1)Correct printed image size:820 x 260 mm