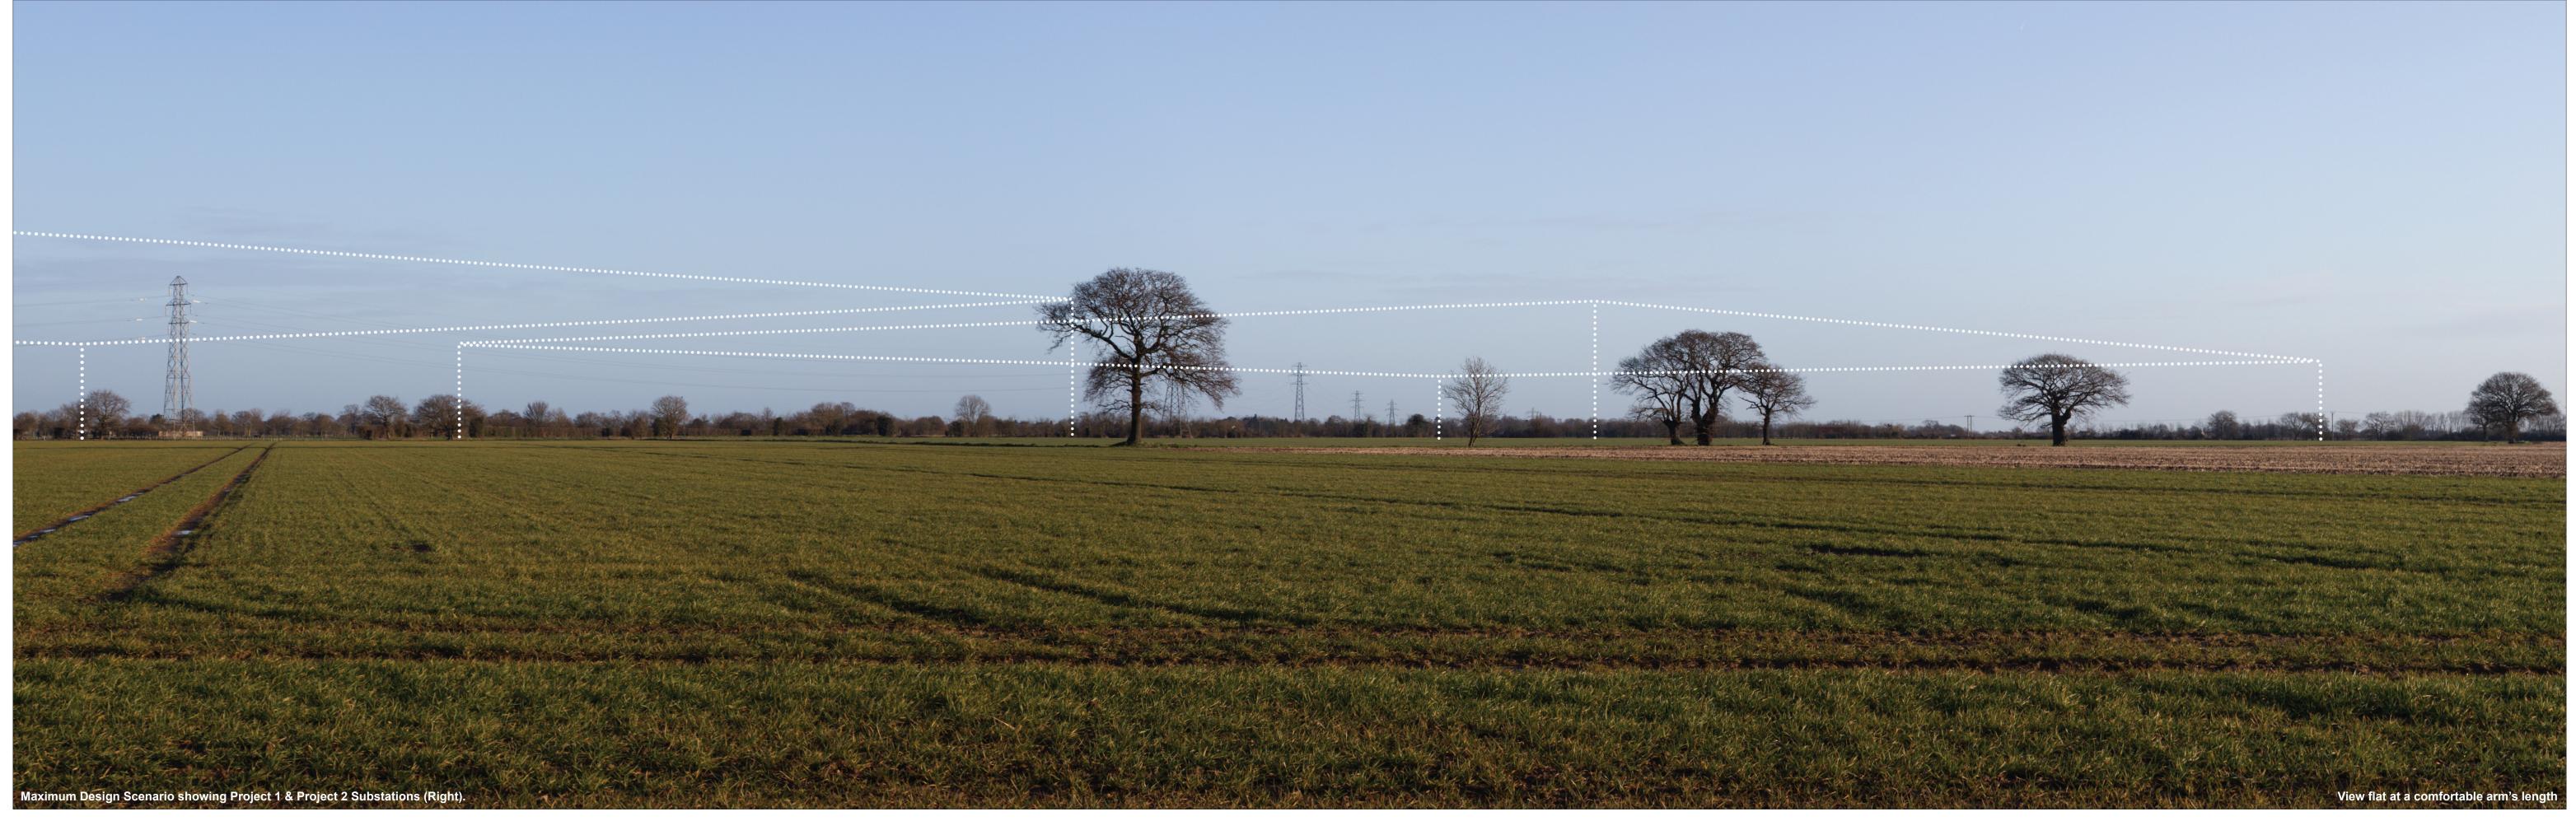

Camera: Lens: Camera height: Date and time:

6.2.2 Figure: 2.16b Viewpoint 1: Ardleigh Road near Norman's Farm

608069E 228546N 36.18 m AOD North-Northeast 0.19km

Horizontal field of view:53.5° (planar projection)Principal distance812.5 mmPaper size:841 x 297 mm (half A1)Correct printed image size:820 x 260 mm

Camera: Lens: Camera height: Date and time:

6.2.2 Figure: 2.16b Viewpoint 1: Ardleigh Road near Norman's Farm

608069E 228546N 36.18 m AOD North 0.19km

Horizontal field of view:53.5° (planar projection)Principal distance812.5 mmPaper size:841 x 297 mm (half A1)Correct printed image size:820 x 260 mm